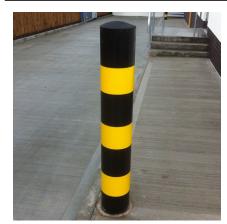

## 1200mm Black & Yellow Bollard 76mm - 219mm Diameter Concrete In

The AUTOPA range of Black & Yellow bollards are ideal for providing high visibility protection in both internal and external warehousing environments. All products in the range are galvanised mild steel, ensuring their longevity and are designed to take the knocks and bumps that occur in all warehouse environments.

The bollard is coated Black with 3 x 150mm reflective yellow bands spaced at 200mm.

| Part Number   | <u>Description</u>   | <u>Weight</u> |
|---------------|----------------------|---------------|
| 138 121 246BY | 76mm Black & Yellow  | 8kg           |
| 138 121 275BY | 90mm Black & Yellow  | 10kg          |
| 138 121 428   | 114mm Black & Yellow | 13kg          |
| 138 121 630   | 139mm Black & Yellow | 27kg          |
| 138 121 650   | 152mm Black & Yellow | 17kg          |
| 138 121 720   | 168mm Black & Yellow | 32kg          |
| 138 121 790   | 193mm Black & Yellow | 37kg          |
| 138 121 902BY | 219mm Black & Yellow | 42kg          |