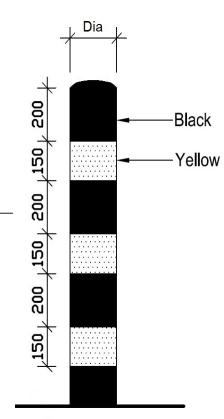

The bollard is coated Black with 3 x 150mm reflective yellow bands spaced at 200mm.

| Part Number   | <u>Description</u>   | <u>Weight</u> |
|---------------|----------------------|---------------|
| 138 121 246BY | 76mm Black & Yellow  | 8kg           |
| 138 121 275BY | 90mm Black & Yellow  | 10kg          |
| 138 121 428   | 114mm Black & Yellow | 13kg          |
| 138 121 630   | 139mm Black & Yellow | 27kg          |
| 138 121 650   | 152mm Black & Yellow | 17kg          |
| 138 121 720   | 168mm Black & Yellow | 32kg          |
| 138 121 790   | 193mm Black & Yellow | 37kg          |
| 138 121 902BY | 219mm Black & Yellow | 42kg          |