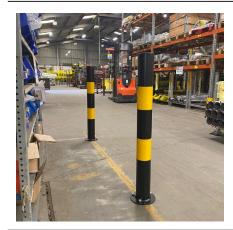

## 1000mm Black & Yellow Bollard 60mm - 219mm Diameter Bolt Down

The AUTOPA range of Black & Yellow bollards are ideal for providing high visibility protection in both internal and external warehousing environments. All products in the range are galvanised mild steel, ensuring their longevity and are designed to take the knocks and bumps that occur in all warehouse environments.

## Installation & use

Bolt down to a suitable concrete surface.

Telescopic, removable and concrete in are supplied with welded fixing spikes to ensure firm ground anchorage into concrete.

Telescopic, removable and concrete in require a suitable excavated hole for installing into concrete.