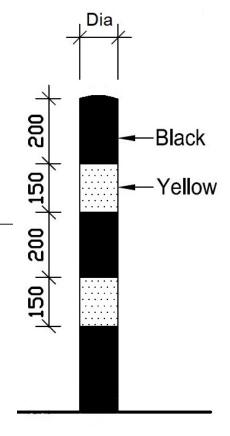

The bollard is coated black with 2 x 150mm reflective yellow bands spaced at 200mm.

| Part Number   | <u>Description</u>   | <u>Weight</u> |
|---------------|----------------------|---------------|
| 138 121 129BY | 60mm Black & Yellow  | 6kg           |
| 138 121 207BY | 76mm Black & Yellow  | 7kg           |
| 138 121 267   | 90mm Black & Yellow  | 9kg           |
| 138 121 367   | 101mm Black & Yellow | 10kg          |
| 138 121 437   | 114mm Black & Yellow | 12kg          |
| 138 121 641   | 139mm Black & Yellow | 23kg          |
| 138 121 661   | 152mm Black & Yellow | 15kg          |
| 138 121 731   | 168mm Black & Yellow | 25kg          |
| 138 121 781   | 193mm Black & Yellow | 30kg          |
| 138 121 914BY | 219mm Black & Yellow | 34kg          |