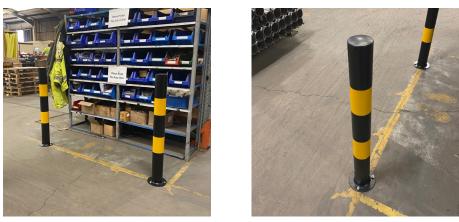

## 900mm Black & Yellow Bollard 60mm - 193mm Diameter Bolt Down

The AUTOPA range of Black & Yellow bollards are ideal for providing high visibility protection in both internal and external warehousing environments. All products in the range are galvanised mild steel, ensuring their longevity and are designed to take the knocks and bumps that occur in all warehouse environments.

The bollard is coated black with 2 x 150mm reflective yellow bands spaced at 200mm.

| Part Number   | Description          | Weight |
|---------------|----------------------|--------|
| I38 121 119BY | 60mm Black & Yellow  | 5kg    |
| I38 121 240BY | 76mm Black & Yellow  | 6kg    |
| I38 121 294BY | 90mm Black & Yellow  | 7kg    |
| I38 121 312BY | 101mm Black & Yellow | 9kg    |
| I38 121 402BY | 114mm Black & Yellow | 10kg   |
| I38 121 602BY | 139mm Black & Yellow | 20kg   |
| I38 121 664BY | 152mm Black & Yellow | 13kg   |
| I38 121 741BY | 168mm Black & Yellow | 21kg   |
| I38 121 794BY | 193mm Black & Yellow | 25kg   |