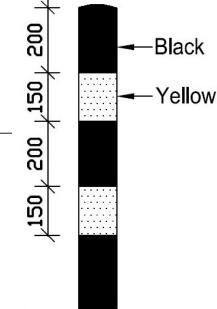

The bollard is coated black with 2 x 150mm reflective yellow bands spaced at 200mm.

| Part Number   | Description          | Weight |
|---------------|----------------------|--------|
| I38 121 119BY | 60mm Black & Yellow  | 5kg    |
| I38 121 240BY | 76mm Black & Yellow  | 6kg    |
| I38 121 294BY | 90mm Black & Yellow  | 7kg    |
| I38 121 312BY | 101mm Black & Yellow | 9kg    |
| I38 121 402BY | 114mm Black & Yellow | 10kg   |
| I38 121 602BY | 139mm Black & Yellow | 20kg   |
| I38 121 664BY | 152mm Black & Yellow | 13kg   |
| I38 121 741BY | 168mm Black & Yellow | 21kg   |
| I38 121 794BY | 193mm Black & Yellow | 25kg   |