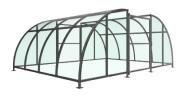

# SCC1 Compound Galvanised Steel Frame PETG Sheet Clad with Mesh Doors

The SCC1 is a variant of the Stratford Compound, and is a free-standing shelter with a Mesh Door lockable by padlock (not included) designed for on site assembly. Constructed from galvanised mild steel, complete with a 4mm PETG clear sheet curved roof and end panels.

### **Product details**

- Height 2128mm front
- Width 5525mm overall
- Length 1m, 2m, 3m, 4m, 5m and extensions

- Square flange plate 140mm x 140mm x 10mm
- Each flange plate requires 4 bolts
- 4mm PETG clear sheet