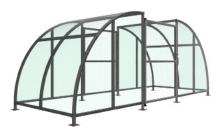

# SCC1 Compound Galvanised Steel Frame PETG Sheet Clad with Mesh Doors

The SCC1 is a variant of the Stratford Compound, and is a free-standing shelter with a Mesh Door lockable by padlock (not included) designed for on site assembly. Constructed from galvanised mild steel, complete with a 4mm PETG clear sheet curved roof and end panels.

### **Product details**

- Height 2128mm front
- Width 5525mm overall
- Length 1m, 2m, 3m, 4m, 5m and extensions

- Square flange plate 140mm x 140mm x 10mm
- Each flange plate requires 4 bolts
- 4mm PETG clear sheet