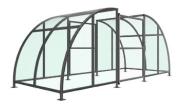

# SCC1 Compound Galvanised Steel Frame PETG Sheet Clad with Mesh Doors

The SCC1 is a variant of the Stratford Compound, and is a free-standing shelter with a Mesh Door lockable by padlock (not included) designed for on site assembly. Constructed from galvanised mild steel, complete with a 4mm PETG clear sheet curved roof and end panels.

### **Product details**

- Height 2128mm front
- Width 5525mm overall
- Length 1m, 2m, 3m, 4m, 5m and extensions

- Square flange plate 140mm x 140mm x 10mm
- Each flange plate requires 4 bolts
- 4mm PETG clear sheet