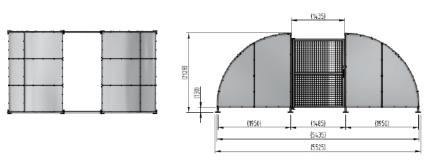

Width of 5.5m, with lengths from 2-5m, extension bays can be added to achieve the desired shelter length.

Bolt down as standard.

| -1                 |
|--------------------|
| <u>Neight (kg)</u> |
| 421kg              |
| 503kg              |
| 586kg              |
| 671kg              |
| 114kg              |
| !                  |

### **Product details**

- Height 2128mm front
- Width 5525mm overall
- Length 1m, 2m, 3m, 4m, 5m and extensions

- Square flange plate 140mm x 140mm x 10mm
- Each flange plate requires 4 bolts
- 4mm PETG clear sheet