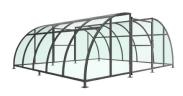

# SCC1 Compound Galvanised Steel Frame PETG Sheet Clad with Mesh Doors

The SCC1 is a variant of the Stratford Compound, and is a free-standing shelter with a Mesh Door lockable by padlock (not included) designed for on site assembly. Constructed from galvanised mild steel, complete with a 4mm PETG clear sheet curved roof and end panels.

### **Product details**

- Height 2128mm front
- Width 5525mm overall
- Length 1m, 2m, 3m, 4m, 5m and extensions

- Square flange plate 140mm x 140mm x 10mm
- Each flange plate requires 4 bolts
- 4mm PETG clear sheet