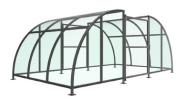

# SCC1 Compound Galvanised Steel Frame PETG Sheet Clad with Mesh Doors

The SCC1 is a variant of the Stratford Compound, and is a free-standing shelter with a Mesh Door lockable by padlock (not included) designed for on site assembly. Constructed from galvanised mild steel, complete with a 4mm PETG clear sheet curved roof and end panels.

### **Product details**

- Height 2128mm front
- Width 5525mm overall
- Length 1m, 2m, 3m, 4m, 5m and extensions

- Square flange plate 140mm x 140mm x 10mm
- Each flange plate requires 4 bolts
- 4mm PETG clear sheet